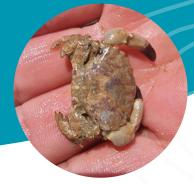

Images courtesy of Nicolas Jouault, Chris Isaacs, Gareth Jeffreys and Rebecca Kinnear

The July discovery session was held at Portlet and we focused on the West side of the bay. A number of personal firsts were discovered which was great and members were helped to enter finds directly into i-natuarlist.