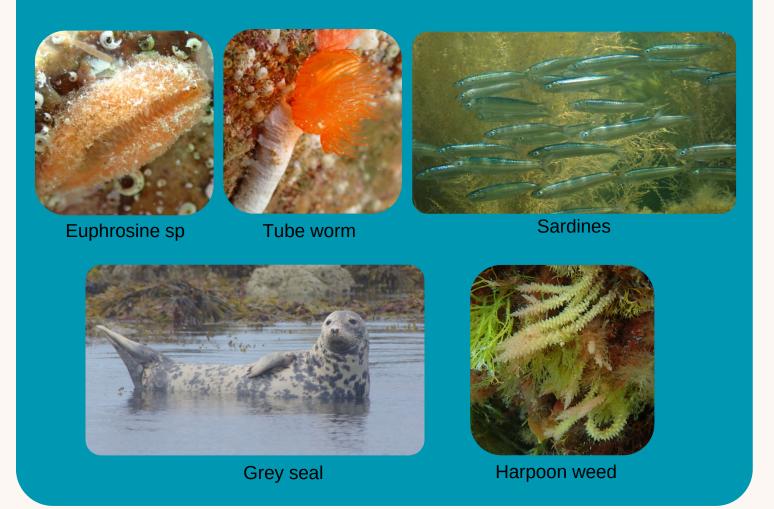

## Findings from the Ecrehous this month include:

What's next?

Section meetings

**Marine Biology Section Meeting** 

Date: 3rd August Time: 7.30pm Location: Société Jersiaise, 7 Pier Road **Marine Biology Section Meeting** 