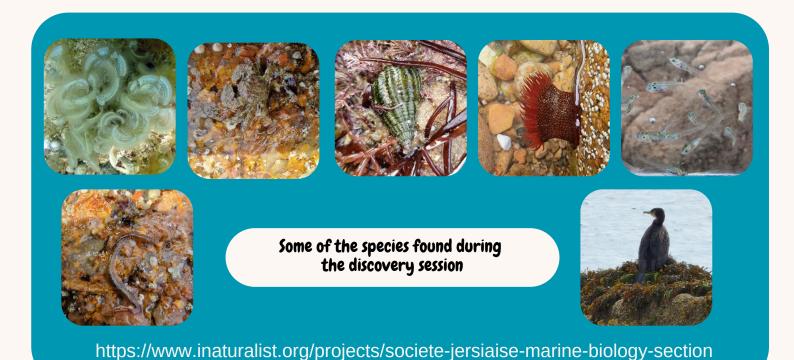

Images courtesy of Nicolas Jouault, Chris Isaacs, Gareth Jeffreys and Rebecca Kinnear

The July discovery session was held at Portlet and we focused on the West side of the bay. A number of personal firsts were discovered which was great and members were helped to enter finds directly into i-natuarlist.

## Findings from the Ecrehous this month include:

What's next?

Section meetings

**Marine Biology Section Meeting** 

Date: 3rd August Time: 7.30pm Location: Société Jersiaise, 7 Pier Road **Marine Biology Section Meeting** 